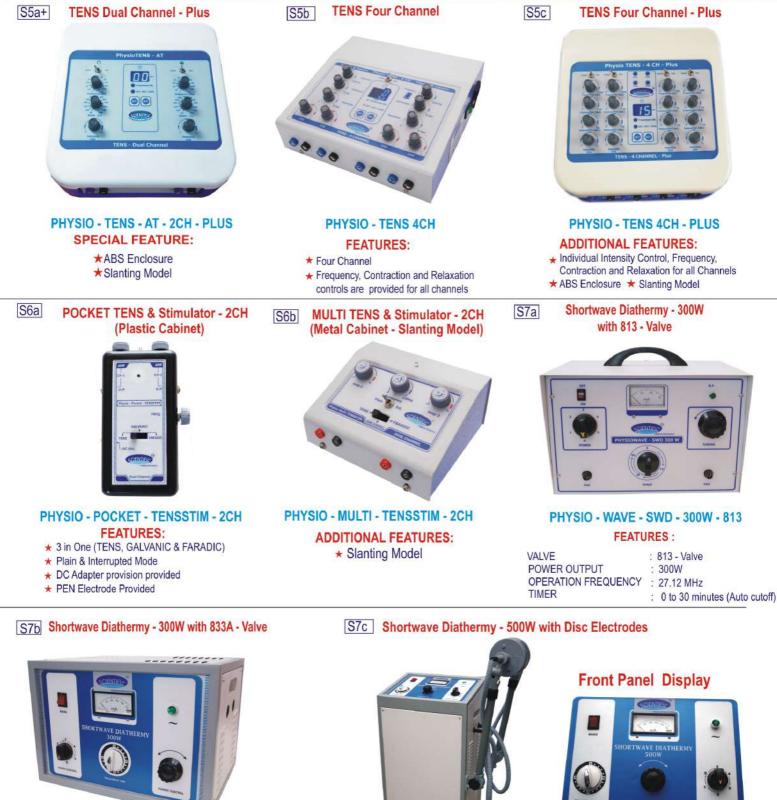

ystems

M-8 (953), 39th Cross Street, (Near RTO Office) Thiruvalluvar Nagar, Thiruvanmiyur, ECR, Chennai-600 041.

Cell: +91 - 98400 22 135 / +91 - 98416 22 135

www.physioscientific.com www.scientificmedicalsystems.in www.physiotherapyequipments.org Ph: +91 - 44 - 2451 77 88 Ph: +91 - 44 - 2451 77 99 Ph: +91 - 44 - 450 22 135 E-mail: scientificphysio@gmail.com E-mail: info@physioscientific.com E-mail: ppchins@gmail.com



### Smart Technologies For Smarter Healthcare



Ph: + 91 - 44 - 2451 77 88 / + 91 - 44 - 2451 77 99 / + 91 - 44 - 450 22 135



Smart Technologies For Smarter Healthcare



Ph: + 91 - 44 - 2451 77 88 / + 91 - 44 - 2451 77 99 / + 91 - 44 - 450 22 135

\* Timer

for CH1 & CH2

★ Separate Plain & Interrupted Mode for CH1 & CH2



Smart Technologies For Smarter Healthcare



PHYSIO - WAVE - SWD - 300W - 833A **FEATURES**:

VALVE : 833A - Valve POWER OUTPUT : 300W **OPERATION FREQUENCY** : 27.12 MHz TIMER

: 0 to 30 minutes (Auto cutoff)

PHYSIO - WAVE - SWD - 500W - 833A FEATURES: ★ Very useful for Hospitals, Nursing Home, Pvt. Clinics

- Physio Therapy & Rehabilitation centers for all routine treatments
- ★ Disc Electrode Provided
- ★ Mobile on smooth running castors
- \* Power Output
  - : 500W
- Ph: + 91 44 2451 77 88 / + 91 44 2451 77 99 / + 91 44 450 22 135

\* Operation Frequency \* Timer

- : 27.12 MHz
- : 0 to 30 minutes (Auto cutoff)



Ph: + 91 - 44 - 2451 77 88 / + 91 - 44 - 2451 77 99 / + 91 - 44 - 450 22 135



### Smart Technologies For Smarter Healthcare



<sup>\* 100 -</sup> User Memory

 Patient Interrupt Switch Provided

PHYSIO - DIGI - PR