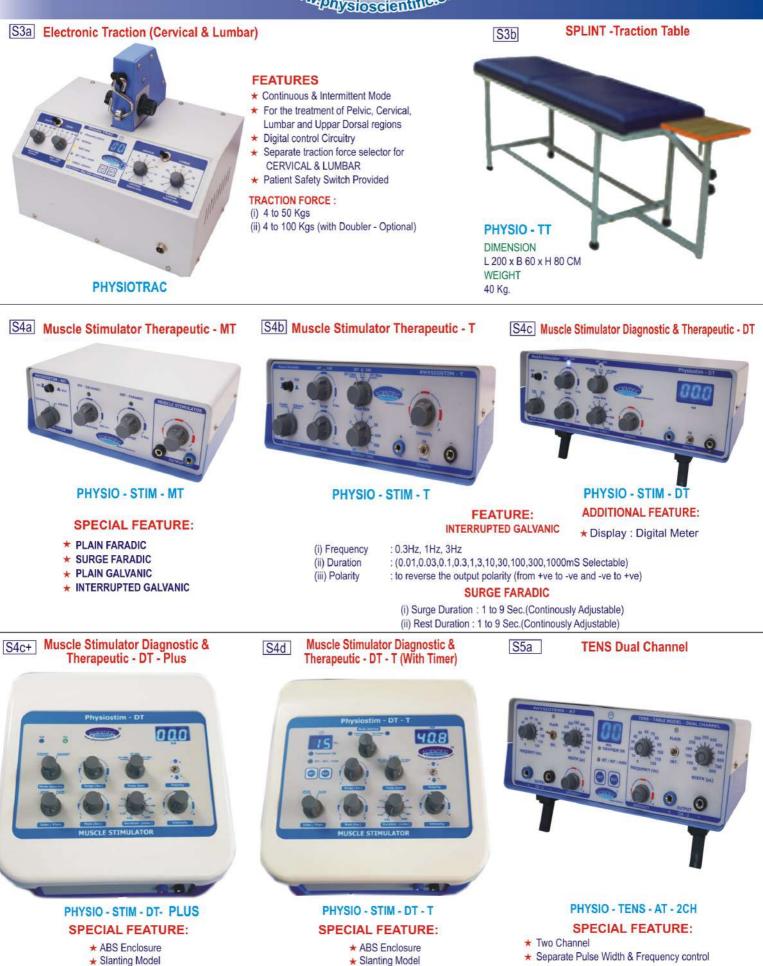

nologies For Smarter Healthcare

Design, Manufacturer, Servicing & Supply of Physio Therapy (Electro Therapy & Exercise Therapy) Medical Equipment to Domestic & Export Markets



# Scientific Medical Systems

M-8 (953), 39th Cross Street, (Near RTO Office) Thiruvalluvar Nagar, Thiruvanmiyur, ECR, Chennai-600 041.

Cell: +91 - 98400 22 135 / +91 - 98416 22 135

www.physioscientific.com www.scientificmedicalsystems.in www.physiotherapyequipments.org Ph: +91 - 44 - 2451 77 88 Ph: +91 - 44 - 2451 77 99 Ph: +91 - 44 - 450 22 135 E-mail: scientificphysio@gmail.com E-mail: info@physioscientific.com E-mail: ppchins@gmail.com



### Smart Technologies For Smarter Healthcare



Ph: + 91 - 44 - 2451 77 88 / + 91 - 44 - 2451 77 99 / + 91 - 44 - 450 22 135



Smart Technologies For Smarter Healthcare



Ph: + 91 - 44 - 2451 77 88 / + 91 - 44 - 2451 77 99 / + 91 - 44 - 450 22 135

\* Timer

for CH1 & CH2

★ Separate Plain & Interrupted Mode for CH1 & CH2



Smart Technologies For Smarter Healthcare



PHYSIO - WAVE - SWD - 300W - 833A **FEATURES**:

VALVE : 833A - Valve POWER OUTPUT : 300W **OPERATION FREQUENCY** : 27.12 MHz TIMER

: 0 to 30 minutes (Auto cutoff)

PHYSIO - WAVE - SWD - 500W - 833A FEATURES: ★ Very useful for Hospitals, Nursing Home, Pvt. Clinics

- Physio Therapy & Rehabilitation centers for all routine treatments
- ★ Disc Electrode Provided
- ★ Mobile on smooth running castors
- \* Power Output
  - : 500W
- Ph: + 91 44 2451 77 88 / + 91 44 2451 77 99 / + 91 44 450 22 135

\* Operation Frequency \* Timer

- : 27.12 MHz
- : 0 to 30 minutes (Auto cutoff)



Ph: + 91 - 44 -