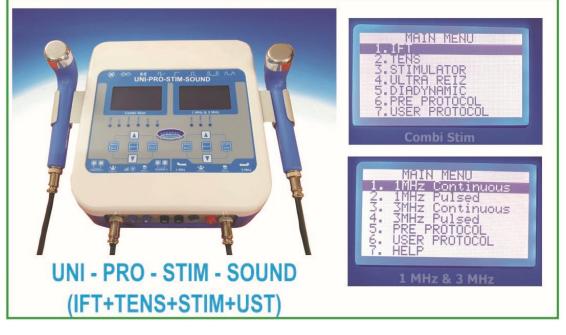

### S12e IFT - TENS - STIM - UST (1&3 MHZ)

### PHYSIO - DIGI - UNIPROSTIM - SOUND

#### FEATURES - UNIPROSTIM - SOUND STIM: **ULTRASOUND:** IFT: **1MHz.** Continuous 4P IFT Plain Galvanic <u>م</u> 4P VEC. 45 Linear INT. Therapeutic Galvani 1MHz. Pulsed 4P VEC. 90°Linear 3MHz. Continuous INT. Diagnostic Galvanic 4P VEC. 90° Trapezoidal Plain Faradic 3MHz. Pulsed 4P VEC. 90° Non-Linear ٠. **Surge Faradic** 45 - Pre Protocol 2P Premodulator Iontophoresis 100 - User Protocol Russian Current Ultrareiz Current ✤ Help TENS: Diadynamic Continuous TENS 200 - Pre Clinical Protocols Burst TENS 100 - User Protocol Auto TENS (Linear) Cable Test Auto TENS (Trapezoidal) Electrode Test

SPECIAL FEATURES:

Auto TENS (Non Linear)

- Patient interrupt Switch is provided
- Soft Keys for MENU/SELECT/UP/DOWN/START/STOP functions
- Graphic Blue Colour LCD Display (128 \* 64)
- SMPS based AC INPUT Supply : 110 to 270V AC, Frequency : 43 63Hz.
- Intensity can be varied separately for Channel 1 & Channel 2.
- **•** One Minute Audio Alert beep to indicate the end of the treatment within a minute.
- Combination Therapy (IFT + UST) Facility Provided.