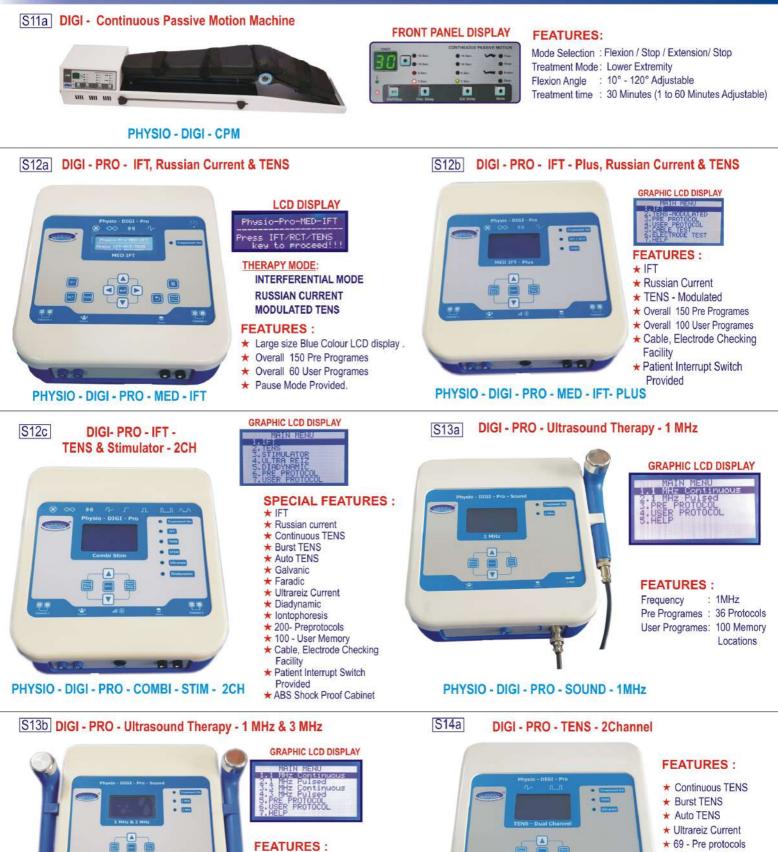

### Smart Technologies For Smarter Healthcare

Ph: + 91 - 44 - 2451 77 88 / + 91 - 44 - 2451 77 99 / + 91 - 44 - 450 22 135

Smart Technologies For Smarter Healthcare

Ph: + 91 - 44 - 2451 77 88 / + 91 - 44 - 2451 77 99 / + 91 - 44 - 450 22 135

### Smart Technologies For Smarter Healthcare

Ph: + 91 - 44 - 2451 77 88 / + 91 - 44 - 2451 77 99 / + 91 - 44 - 450 22 135