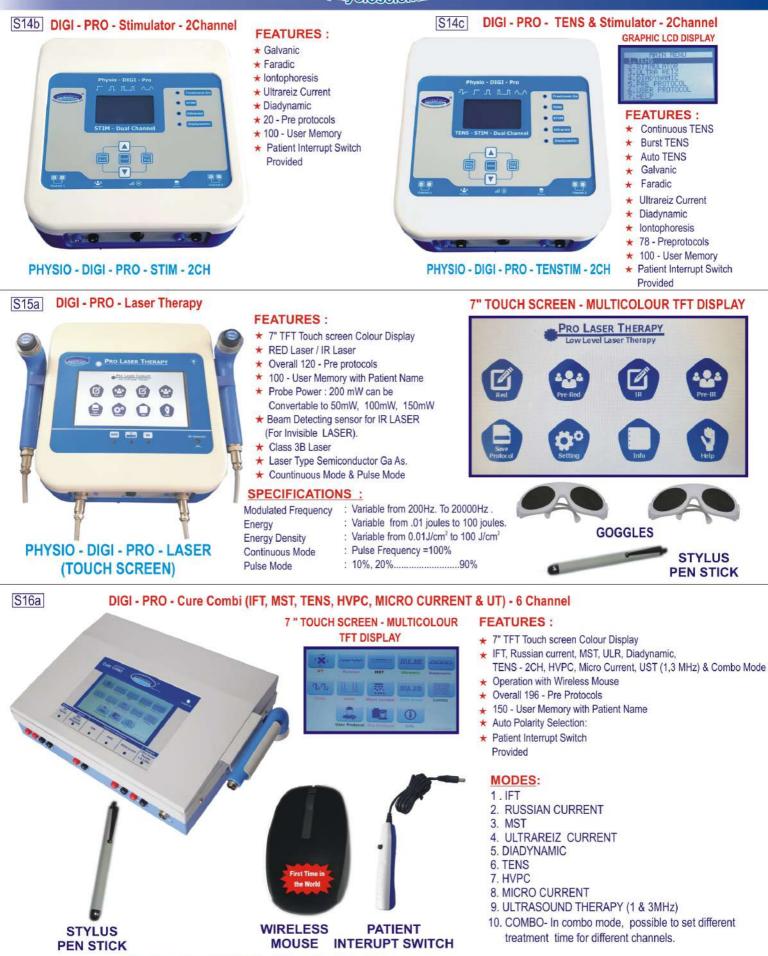

### Smart Technologies For Smarter Healthcare

<sup>\* 100 -</sup> User Memory

 Patient Interrupt Switch Provided

PHYSIO - DIGI - PRO - TENS - 2CH

Frequency

Transducer

Ph: + 91 - 44 - 2451 77 88 / + 91 - 44 - 2451 77 99 / + 91 - 44 - 450 22 135

### Smart Technologies For Smarter Healthcare

Ph: + 91 - 44 - 2451 77 88 / + 91 - 44 - 2451 77 99 / + 91 - 44 - 450 22 135

PHYSIO - DIGI - MOBILE - PRO - COMBO - 6CH