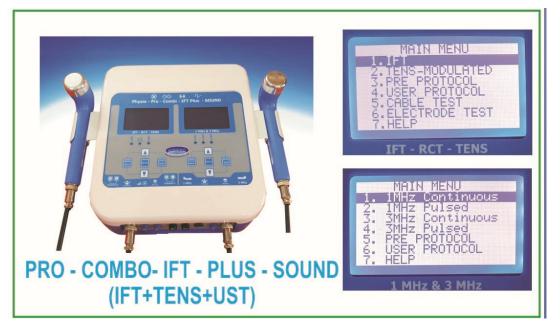

### S12d IFT - TENS - UST (1&3 MHZ)

### PHÝSIO - DIGI - PRO - IFT PLUS – SOUND

| FEATURES – IFT PLUS - SOUND                                                                                                                                                            |                                                                                                                                                             |                                                                                                                                                                                   |
|----------------------------------------------------------------------------------------------------------------------------------------------------------------------------------------|-------------------------------------------------------------------------------------------------------------------------------------------------------------|-----------------------------------------------------------------------------------------------------------------------------------------------------------------------------------|
| IFT:                                                                                                                                                                                   | <ul> <li>ATURES – IFT PLUS - SOUN</li> <li>200 - Pre Clinical Protocols</li> <li>100 - User Protocol</li> <li>Cable Test</li> <li>Electrode Test</li> </ul> | ULTRASOUND:<br><ul> <li>1MHz. Continuous</li> <li>1MHz. Pulsed</li> <li>3MHz. Continuous</li> <li>3MHz. Pulsed</li> <li>45 - Pre Protocol</li> <li>100 - User Protocol</li> </ul> |
| <ul> <li>Russian Current</li> <li>MODULATED TENS:</li> <li>Continuous TENS</li> <li>Sweep TENS         <ul> <li>Linear</li> <li>Trapezoidal</li> <li>Non Linear</li> </ul> </li> </ul> |                                                                                                                                                             | ✤ Help                                                                                                                                                                            |

#### **SPECIAL FEATURES:**

- Patient interrupt Switch is provided
- Soft Keys for MENU/SELECT/UP/DOWN/START/STOP functions
- Graphic Blue Colour LCD Display (128 \* 64)
- SMPS based AC INPUT Supply : 110 to 270V AC, Frequency : 43 63Hz.
- Intensity can be varied separately for Channel 1 & Channel 2.
- **•** One Minute Audio Alert beep to indicate the end of the treatment within a minute.
- Combination Therapy (IFT +USD) Facility Provided.