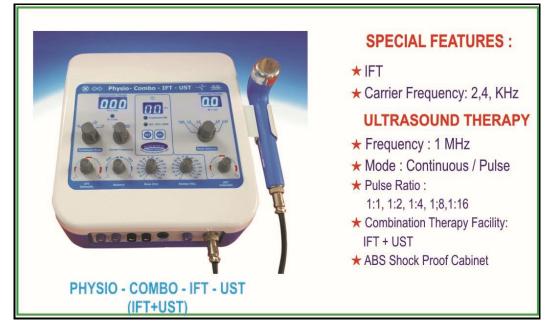

## S9e | IFT + ULTRASOUND THERAPY (1MHZ)

### PHYSIO - COMBO - IFT - UST

### **SPECIAL FEATURES:**

- User friendly systems
- Output is 100% isolated
- Combination therapy facility available (IFT +UT)
- ➢ Safety Standard : IEC 601 − 1
- SMPS Based Power Supply with Short Circuit Protection (110 to 270V AC, Frequency : 43 63Hz.)
- Patient interrupt Switch is provided
- Digital Timer (0 30 )Min. with auto cutoff
- > Patient Safety circuit will not allow to "SET" the timer, If both the intensity (IFT & UST) is not at minimum level.
- Shock Proof ABS Cabinet

#### **SPECIFICATIONS OF IFT:**

- MEDIUM FREQUENCY : 2KHz & 4KHz
- **BASE AMF**
- : 1 150Hz SWEEP FREQUENCY : 0 - 150Hz
- SPECTRUM TIMING
  - : 6 Sec .(Fixed Internally)
- SWEEP PROGRAM : Trapezoidal (Fixed Internally)
- MULTIVECTOR SCAN : 45° Linear Trapezoidal
- INTENSITY CONTROL : 0 – 100mA (Continuously Adjustable)
- BALANCE CONTROL : To equalize CH1 & CH2 currents

#### **THERAPY MODES OF IFT**:

- <u>4 POLE INTERFERENTIAL STIMULATION (4PIFT)</u>: In this mode, wide area and specific points deep in the body can be stimulated without any discomfort.
- <u>4 POLE VECTOR INTERFERENTIAL STIMULATION (4P/45° /VECTOR)</u>: In this mode, wider area and unallocated pain points deep in the body can be stimulated without any discomfort.

: 1MHz

<u>2 POLE PREMODULATED STIMULATION (2P)</u>: In this mode, frequency is modulated and the output is rhythmic frequency. In this mode, smaller and located pain can be stimulated without any discomfort to the patient.

#### **SPECIFICATIONS OF ULTRASOUND THERAPY:**

- OPERATING FREQUENCY
- MODE OF OPERATION
- ULTRASONIC POWER DENSITY : 3.0 Watts / cm<sup>2</sup> maximum
- TOTAL POWER OUTPUT
- TRANSDUCER
- DIGITAL DISPLAY
- : 15 Watts : Plastic moulded light weight Transducer with water resistant

: Continuous & Pulsed(Pulse Ratio : 1:1, 1:2, 1:4, 1:8, 1:16)

: Indicates output power in W/cm<sup>2</sup>

-----