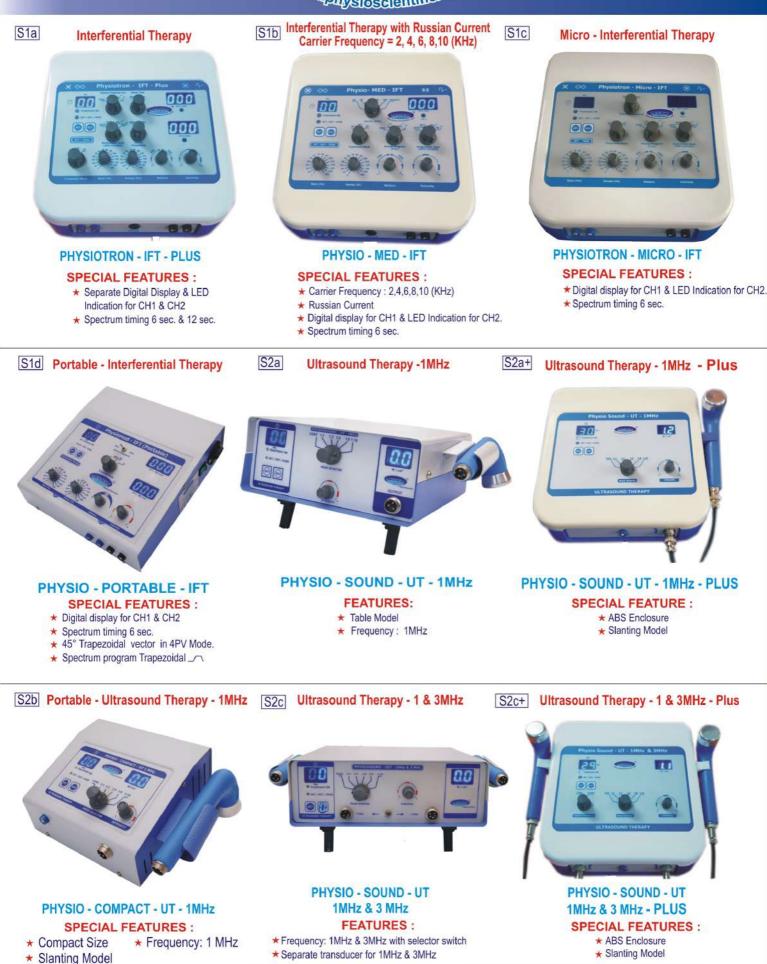

Smart Technologies For Smarter Healthcare

Design, Manufacturer, Servicing & Supply of Physio Therapy (Electro Therapy & Exercise Therapy) Medical Equipment to Domestic & Export Markets



# Scientific Medical Systems

M-8 (953), 39th Cross Street, (Near RTO Office) Thiruvalluvar Nagar, Thiruvanmiyur, ECR, Chennai-600 041.

Cell: +91 - 98400 22 135 / +91 - 98416 22 135

www.physioscientific.com www.scientificmedicalsystems.in www.physiotherapyequipments.org Ph: +91 - 44 - 2451 77 88 Ph: +91 - 44 - 2451 77 99 Ph: +91 - 44 - 450 22 135 E-mail: scientificphysio@gmail.com E-mail: info@physioscientific.com E-mail: ppchins@gmail.com



### Smart Technologies For Smarter Healthcare



Ph: + 91 - 44 - 2451 77 88 / + 91 - 44 - 2451 77 99 / + 91 - 44 - 450 22 135



Smart Technologies For Smarter Healthcare



Ph: + 91 - 44 - 2451 77 88 / + 91 - 44 - 2451 77 99 / + 91 - 44 - 450 22 135

\* Timer

for CH1 & CH2

★ Separate Plain & Interrupted Mode for CH1 & CH2



Smart Technologies For Smarter Healthcare



PHYSIO - WAVE - SWD - 300W - 833A **FEATURES**:

VALVE : 833A - Valve POWER OUTPUT : 300W **OPERATION FREQUENCY** : 27.12 MHz TIMER

: 0 to 30 minutes (Auto cutoff)

PHYSIO - WAVE - SWD - 500W - 833A FEATURES: ★ Very useful for Hospitals, Nursing Home, Pvt. Clinics

- Physio Therapy & Rehabilitation centers for all routine treatments
- ★ Disc Electrode Provided
- ★ Mobile on smooth running castors
- \* Power Output
  - : 500W
- Ph: + 91 44 2451 77 88 / + 91 44 2451 77