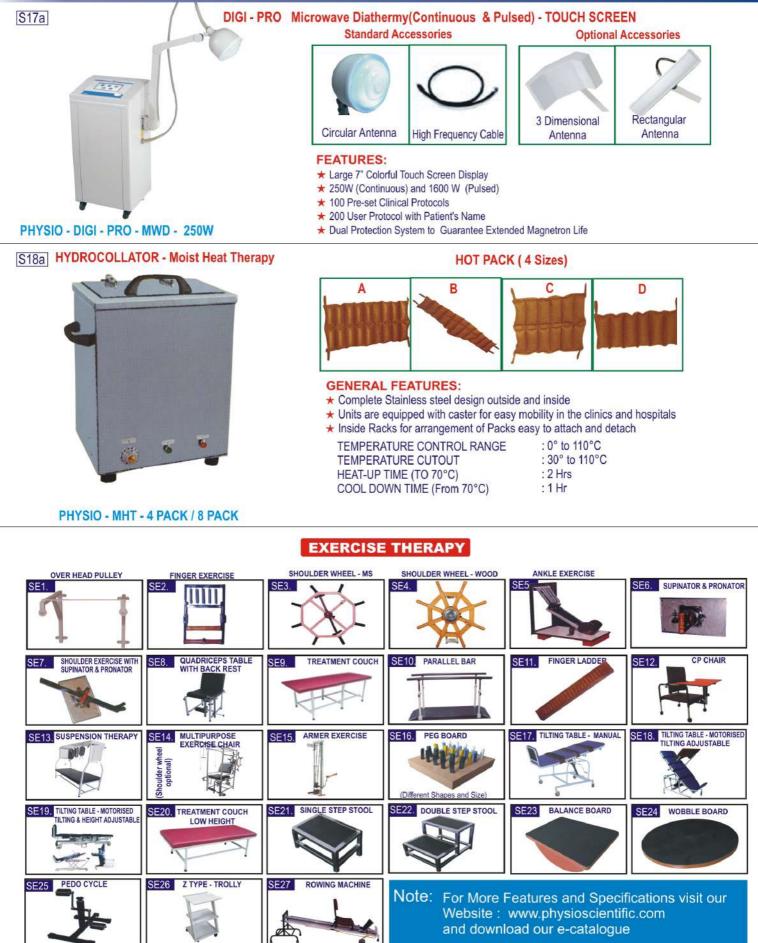

77 88 / + 91 44 2451 77 99 / + 91 44 450 22 135

\* Operation Frequency \* Timer

- : 27.12 MHz
- : 0 to 30 minutes (Auto cutoff)



Ph: + 91 - 44 - 2451 77 88 / + 91 - 44 - 2451 77 99 / + 91 - 44 - 450 22 135



### Smart Technologies For Smarter Healthcare



<sup>\* 100 -</sup> User Memory

 Patient Interrupt Switch Provided

PHYSIO - DIGI - PRO - TENS - 2CH

Frequency

Transducer

Ph: + 91 - 44 - 2451 77 88 / + 91 - 44 - 2451 77 99 / + 91 - 44 - 450 22 135

Pre Programes : 45 Protocols

: 1MHz / 3MHz

: Separate for 1MHz & 3MHz

User Programes : 100 Memory Locations



### Smart Technologies For Smarter Healthcare



Ph: + 91 - 44 - 2451 77 88 / + 91 - 44 - 2451 77 99 / + 91 - 44 - 450 22 135

PHYSIO - DIGI - MOBILE - PRO - COMBO - 6CH



### Smart Technologies For Smarter Healthcare



Ph: + 91 - 44 - 2451 77 88 / + 91 - 44 - 2451 77 99 / + 91 - 44 - 450 22 135

## S9e | IFT + ULTRASOUND THERAPY (1MHZ)



### PHYSIO - COMBO - IFT - UST

### **SPECIAL FEATURES:**

- User friendly systems
- Output is 100% isolated
- Combination therapy facility available (IFT +UT)
- ➢ Safety Standard : IEC 601 − 1
- SMPS Based Power Supply with Short Circuit Protection (110 to 270V AC, Frequency : 43 63Hz.)
- Patient interrupt Switch is provided
- Digital Timer (0 30 )Min. with auto cutoff
- > Patient Safety circuit will not allow to "SET" the timer, If both the intensity (IFT & UST) is not at minimum level.
- Shock Proof ABS Cabinet

#### **SPECIFICATIONS OF IFT:**

- MEDIUM FREQUENCY : 2KHz & 4KHz
- **BASE AMF**
- : 1 150Hz SWEEP FREQUENCY : 0 - 150Hz
- SPECTRUM TIMING
  - : 6 Sec .(Fi